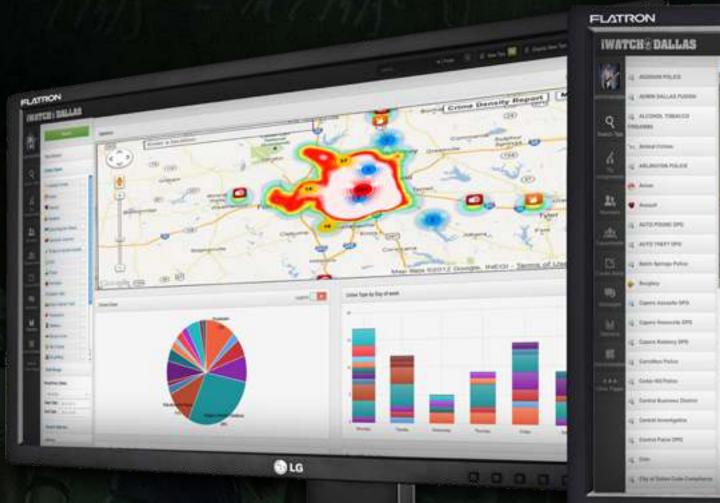

## BROADER INTELLIGENCE PERSPECTIVE

Engaging the fan to participate in stadium safety

#### MAPPED DATA

As tips are received they are mapped to reveal location inside and outside of the stadium

Tips are mapped to show location of prior tips, the location of patrol areas, and the presence of Law Enforcement.

Tips are mapped to show aerial view, street view and map view.

Individual or multiple tips can be displayed from queries about the tipster, location suspect data, vehicle data or other. Tips can be submitted with audio, video, photos, or text. Tips can be assigned to persons or groups and can be compared.