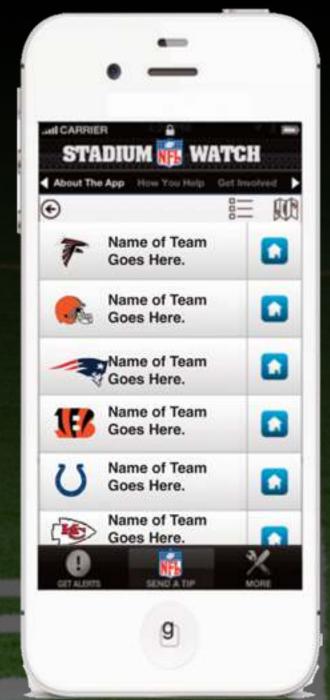

#3 If user has not selected a team from the participating iWatch Partners, a menu of teams is displayed. (there is text box not shown that describes the selection process)

#4 User selects a school to send the tip, and a list of crime types is displayed.