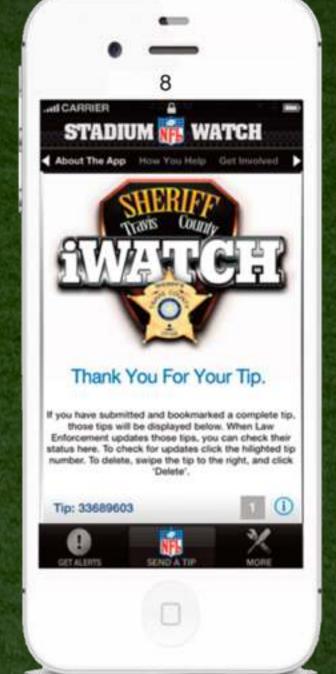

### Lend a Stadium Tip

iWatch App version 17.5 IOS/Android/Html

Step by step process of sending and tracking a stadium tip

#1 User loads app onto phone, identifying with the agency

#2 After seeing the disclaimer for 911, the user sees the home screen with three main choices, send a a report, or call security.

#5 User no longer makes phone calls, (less than .25%), tip is recorded, and added to the tip.

#6. User can add or not add location by detection of their geoposition, or entry of a location within the stadium.f

#7 If user has selected "ADD MORE" they can type in a complete tip with images along with a complete narrative.

#8 Upon submittal, user sees confirmation and has the link to any comments or updates needed by investigators.