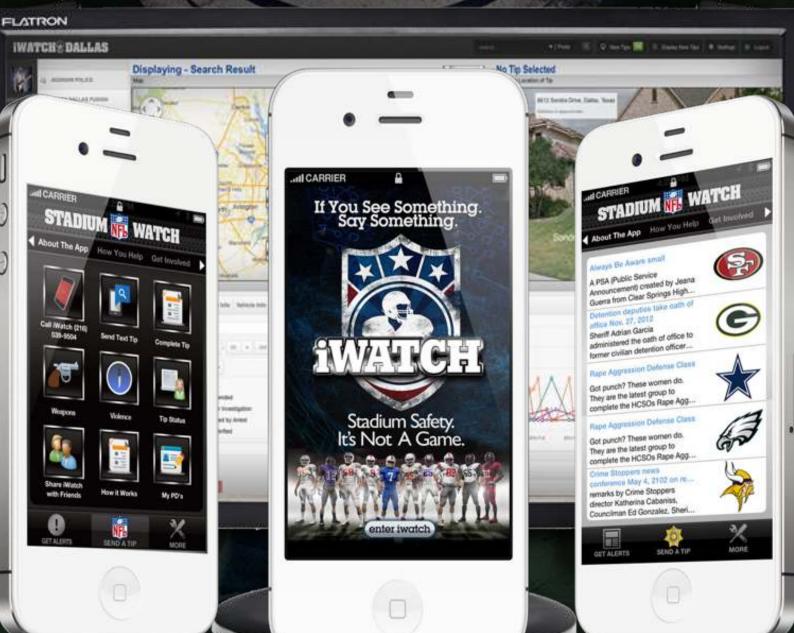

## BROADER INTELLIGENCE PERSPECTIVE

Engaging the fan to participate in stadium safety

## Their Already Using the Technology.

Integrate with current fan app experience to speed distribution to the current user base.

#### Inside the Stadium

Instantly receive suspicious activity reports from the fan with photos, videos and mapped to seat location or common area.

#### **Engage Crowdsourcing**

A single person's knowledge can be magnified by the collaboration of a team's fans to protect each other.

#### **Send Mass Notifications**

Alert the fans of BOLOS, or request information about suspicious persons or events. Send mass notifications (reverse 911 notices)

### Lend a Stadium Tip

iWatch App version 17.5 IOS/Android/Html

Step by step process of sending and tracking a stadium tip

#1 User loads app onto phone, identifying with the agency

#2 After seeing the disclaimer for 911, the user sees the home screen with three main choices, send a a report, or call security.

#3 If user has not selected a team from the participating iWatch Partners, a menu of teams is displayed. (there is text box not shown that describes the selection process)

#4 User selects a school to send the tip, and a list of crime types is displayed.

#5 User no longer makes phone calls, (less than .25%), tip is recorded, and added to the tip.

#6. User can add or not add location by detection of their geoposition, or entry of a location within the stadium.f

#7 If user has selected "ADD MORE" they can type in a complete tip with images along with a complete narrative.

#8 Upon submittal, user sees confirmation and has the link to any comments or updates needed by investigators.