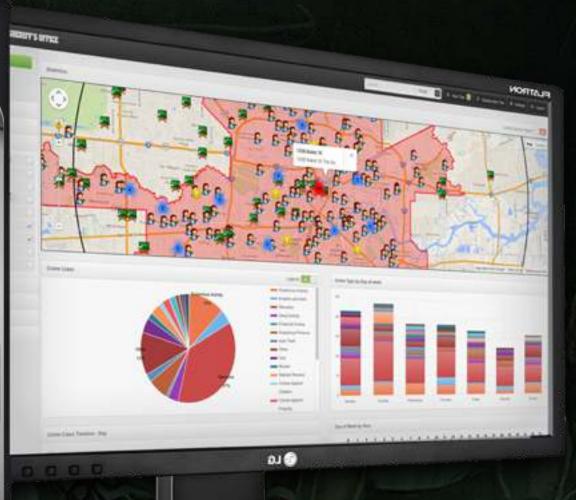

iPredict provides a map based interface to permit the administrator to view tips based upon location and to assign the tip either to the Admin agency, or to another agency partner.

KEY FEATURES: iPredict provides a mapping of tips based upon individual and to see the status of tips assigned to that individual and the disposition of tips (active, under investigation, closed by arrest, closed by other, need more information, already known, unverified, unfounded, nuisance, other).

# PRECIFIED DASHBOARD

iPredict provides a map based interface to permit the administrator to view tips based upon location and to assign the tip either to the Admin agency, or to another agency partner.

KEY FEATURES: iPredict provides a mapping of tips based upon individual and to see the status of tips assigned to that individual and the disposition of tips (active, under investigation, closed by arrest, closed by other, need more information, already known, unverified, unfounded, nuisance, other).

Tips are mapped to show location of prior tips, the location of patrol areas, and the presence of Law Enforcement.

Tips are mapped to show aerial view, street view and map view.

Individual or multiple tips can be displayed from queries about the tipster, location suspect data, vehicle data or other. Tips can be submitted with audio, video, photos, or text. Tips can be assigned to persons or groups and can be compared.