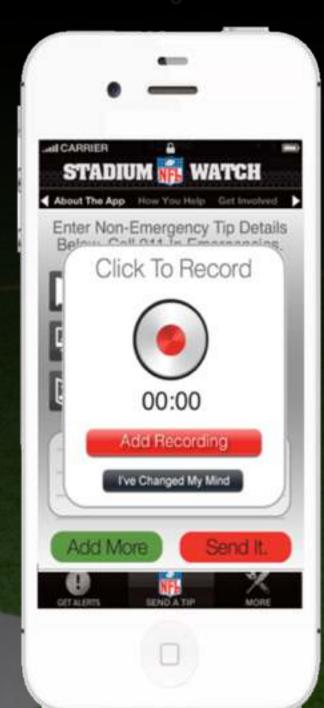

#5 User no longer makes phone calls, (less than .25%), tip is recorded, and added to the tip.

#6. User can add or not add location by detection of their geoposition, or entry of a location within the stadium.f

#7 If user has selected "ADD MORE" they can type in a complete tip with images along with a complete narrative.

#8 Upon submittal, user sees confirmation and has the link to any comments or updates needed by investigators.