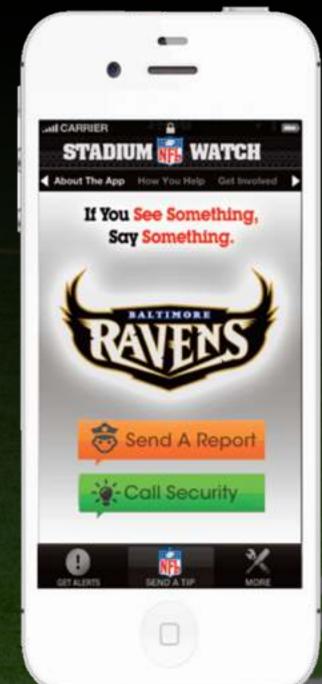

### Lend a Stadium Tip

iWatch App version 17.5 IOS/Android/Html

Step by step process of sending and tracking a stadium tip

#1 User loads app onto phone, identifying with the agency

#2 After seeing the disclaimer for 911, the user sees the home screen with three main choices, send a a report, or call security.