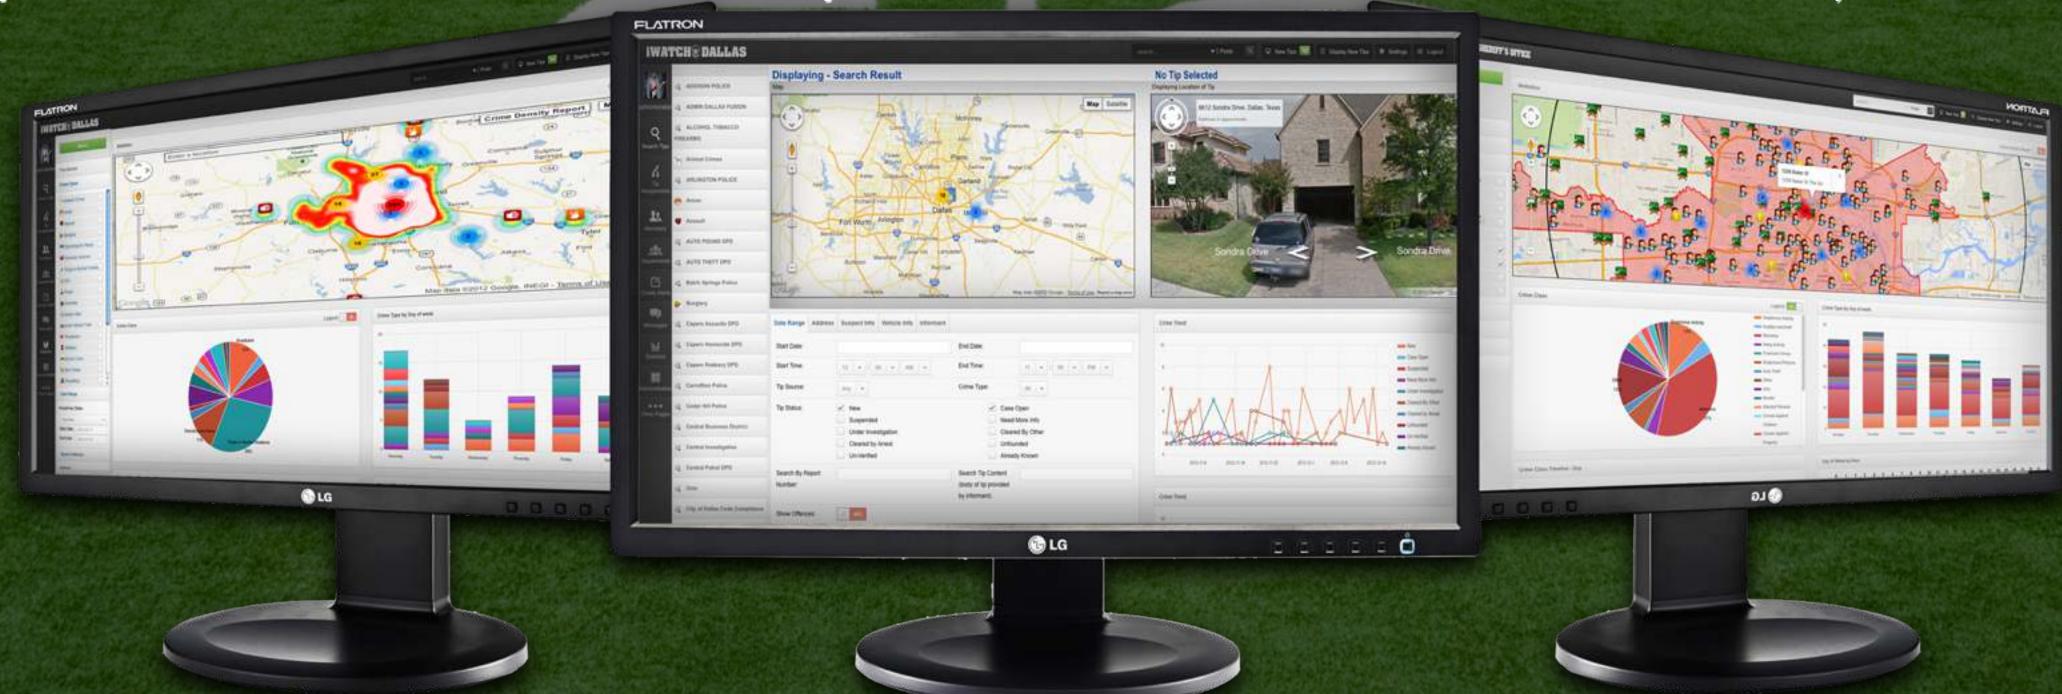

iPredict provides a map based interface to permit the administrator to view tips based upon location and to assign the tip either to the Admin agency, or to another agency partner.

KEY FEATURES: iPredict provides a mapping of tips based upon individual and to see the status of tips assigned to that individual and the disposition of tips (active, under investigation, closed by arrest, closed by other, need more information, already known, unverified, unfounded, nuisance, other).

# PRECIFIED DASHBOARD

iPredict provides a map based interface to permit the administrator to view tips based upon location and to assign the tip either to the Admin agency, or to another agency partner.

KEY FEATURES: iPredict provides a mapping of tips based upon individual and to see the status of tips assigned to that individual and the disposition of tips (active, under investigation, closed by arrest, closed by other, need more information, already known, unverified, unfounded, nuisance, other).

Tips are mapped to show location of prior tips, the location of patrol areas, and the presence of Law Enforcement.

Tips are mapped to show aerial view, street view and map view.

Individual or multiple tips can be displayed from queries about the tipster, location suspect data, vehicle data or other. Tips can be submitted with audio, video, photos, or text. Tips can be assigned to persons or groups and can be compared.