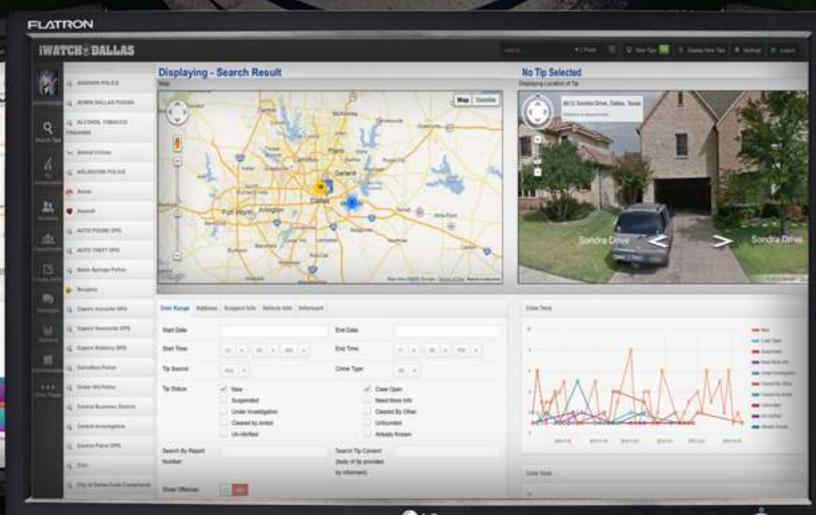

Tips are mapped to show location of prior tips, the location of patrol areas, and the presence of Law Enforcement.

Tips are mapped to show aerial view, street view and map view.

Individual or multiple tips can be displayed from queries about the tipster, location suspect data, vehicle data or other. Tips can be submitted with audio, video, photos, or text. Tips can be assigned to persons or groups and can be compared.

| Date Range Address                                     | Suspect Info                                                                     | Vehicle Info | Tipster                                                                           | W W W W W   |  |  | 11  |   | W W  | 11 11 |  |    | 11 11 | 11 11 | М |
|--------------------------------------------------------|----------------------------------------------------------------------------------|--------------|-----------------------------------------------------------------------------------|-------------|--|--|-----|---|------|-------|--|----|-------|-------|---|
| Start Date:                                            |                                                                                  |              |                                                                                   | End Date:   |  |  |     |   |      |       |  |    |       |       |   |
| Start Time:                                            | 12 + : 00                                                                        | ▼ AM         | *                                                                                 | End Time:   |  |  | 11  | ÷ | : 59 | ) =   |  | PM | ¥     |       |   |
| Tip Source:                                            | Any 🔻                                                                            |              |                                                                                   | Crime Type: |  |  | All | 7 |      |       |  |    |       |       |   |
| Tip Status:                                            | ✓ New Suspended Under Investi Cleared by A Un-Verified 911 Check All Un-Verified |              | Case Open  Need More Info  Cleared By Other  Unfounded  Already Known  Reassigned |             |  |  |     |   |      |       |  |    |       |       |   |
| Search By Report Numb Search Tip Content (boo Tipster) |                                                                                  | у [          |                                                                                   |             |  |  |     |   |      |       |  |    |       |       |   |
| Show Offenses:                                         | NO NO                                                                            |              |                                                                                   |             |  |  |     |   |      |       |  |    |       |       |   |

| Info £tA            |          |      | gn to  | Internal Affairs | Officers Search Nea |            |      | 4 <u>↑</u> Add to Compare List |           |
|---------------------|----------|------|--------|------------------|---------------------|------------|------|--------------------------------|-----------|
| Received Date/Time: | 10:07:00 | 01-  | 11-20  | 016              |                     |            |      |                                |           |
| Tip Content         |          |      |        |                  |                     |            |      |                                |           |
|                     |          |      |        |                  |                     |            |      |                                |           |
| Translate:          |          | E    | inglis | h                |                     | Language:  | ÷    |                                |           |
| Tip Status:         | New      |      |        |                  |                     | Languago.  |      | odate Status                   |           |
| Assign to Agency:   | No Ass   | ign  | -      |                  |                     |            | 50   | ssign                          |           |
| Crime Type:         | Rape     | -    |        | -                |                     |            | Up   | odate Type                     |           |
| Language:           | English  |      |        |                  |                     |            | -    | •                              |           |
| Report Number:      | DPD-109  | 916- | F      |                  |                     |            |      |                                |           |
| Date:               | 2016-01  | -11  |        |                  | Time                | ı:         | 01:0 | 00:00                          |           |
| Address of Tip      |          |      |        |                  |                     |            |      |                                |           |
| Business:           |          |      |        |                  | Bloc                | k          |      |                                |           |
| Street Direction:   |          |      |        |                  | Stre                | et:        |      | <b>: : :</b>                   |           |
| Suite/Apt.:         |          |      |        |                  | Zip:                |            |      |                                |           |
| City:               |          |      |        |                  | State               | <b>:</b> : |      | closew                         | atch      |
|                     |          |      |        |                  |                     |            |      | FIGURE LAINE                   | SECONITI. |