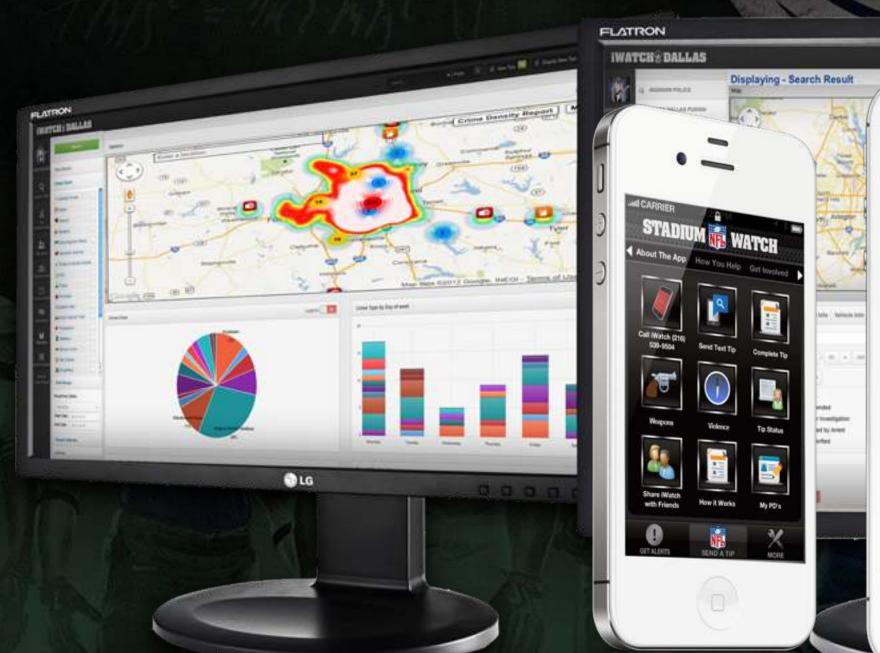

## Their Already Using the Technology.

Integrate with current fan app experience to speed distribution to the current user base.

#### Inside the Stadium

Instantly receive suspicious activity reports from the fan with photos, videos and mapped to seat location or common area.

#### **Engage Crowdsourcing**

A single person's knowledge can be magnified by the collaboration of a team's fans to protect each other.

#### **Send Mass Notifications**

Alert the fans of BOLOS, or request information about suspicious persons or events. Send mass notifications (reverse 911 notices)