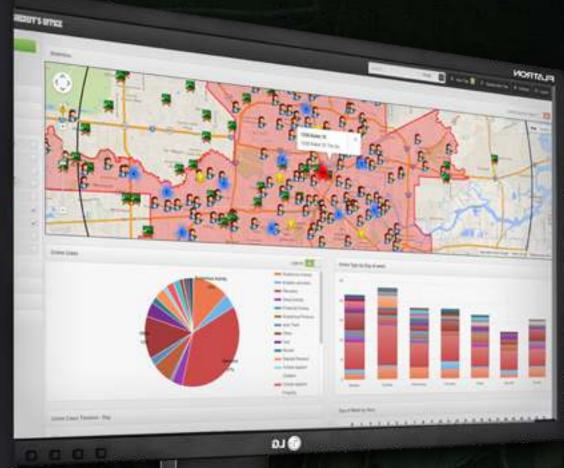

iPredict provides a map based interface to permit the administrator to view tips based upon location and to assign the tip either to the Admin agency, or to another agency partner.

KEY FEATURES: iPredict provides a mapping of tips based upon individual and to see the status of tips assigned to that individual and the disposition of tips (active, under investigation, closed by arrest, closed by other, need more information, already known, unverified, unfounded, nuisance, other).

# PRECIFIED DASHBOARD

iPredict provides a map based interface to permit the administrator to view tips based upon location and to assign the tip either to the Admin agency, or to another agency partner.

KEY FEATURES: iPredict provides a mapping of tips based upon individual and to see the status of tips assigned to that individual and the disposition of tips (active, under investigation, closed by arrest, closed by other, need more information, already known, unverified, unfounded, nuisance, other).

Tips are mapped to show location of prior tips, the location of patrol areas, and the presence of Law Enforcement.

Tips are mapped to show aerial view, street view and map view.

Individual or multiple tips can be displayed from queries about the tipster, location suspect data, vehicle data or other. Tips can be submitted with audio, video, photos, or text. Tips can be assigned to persons or groups and can be compared.