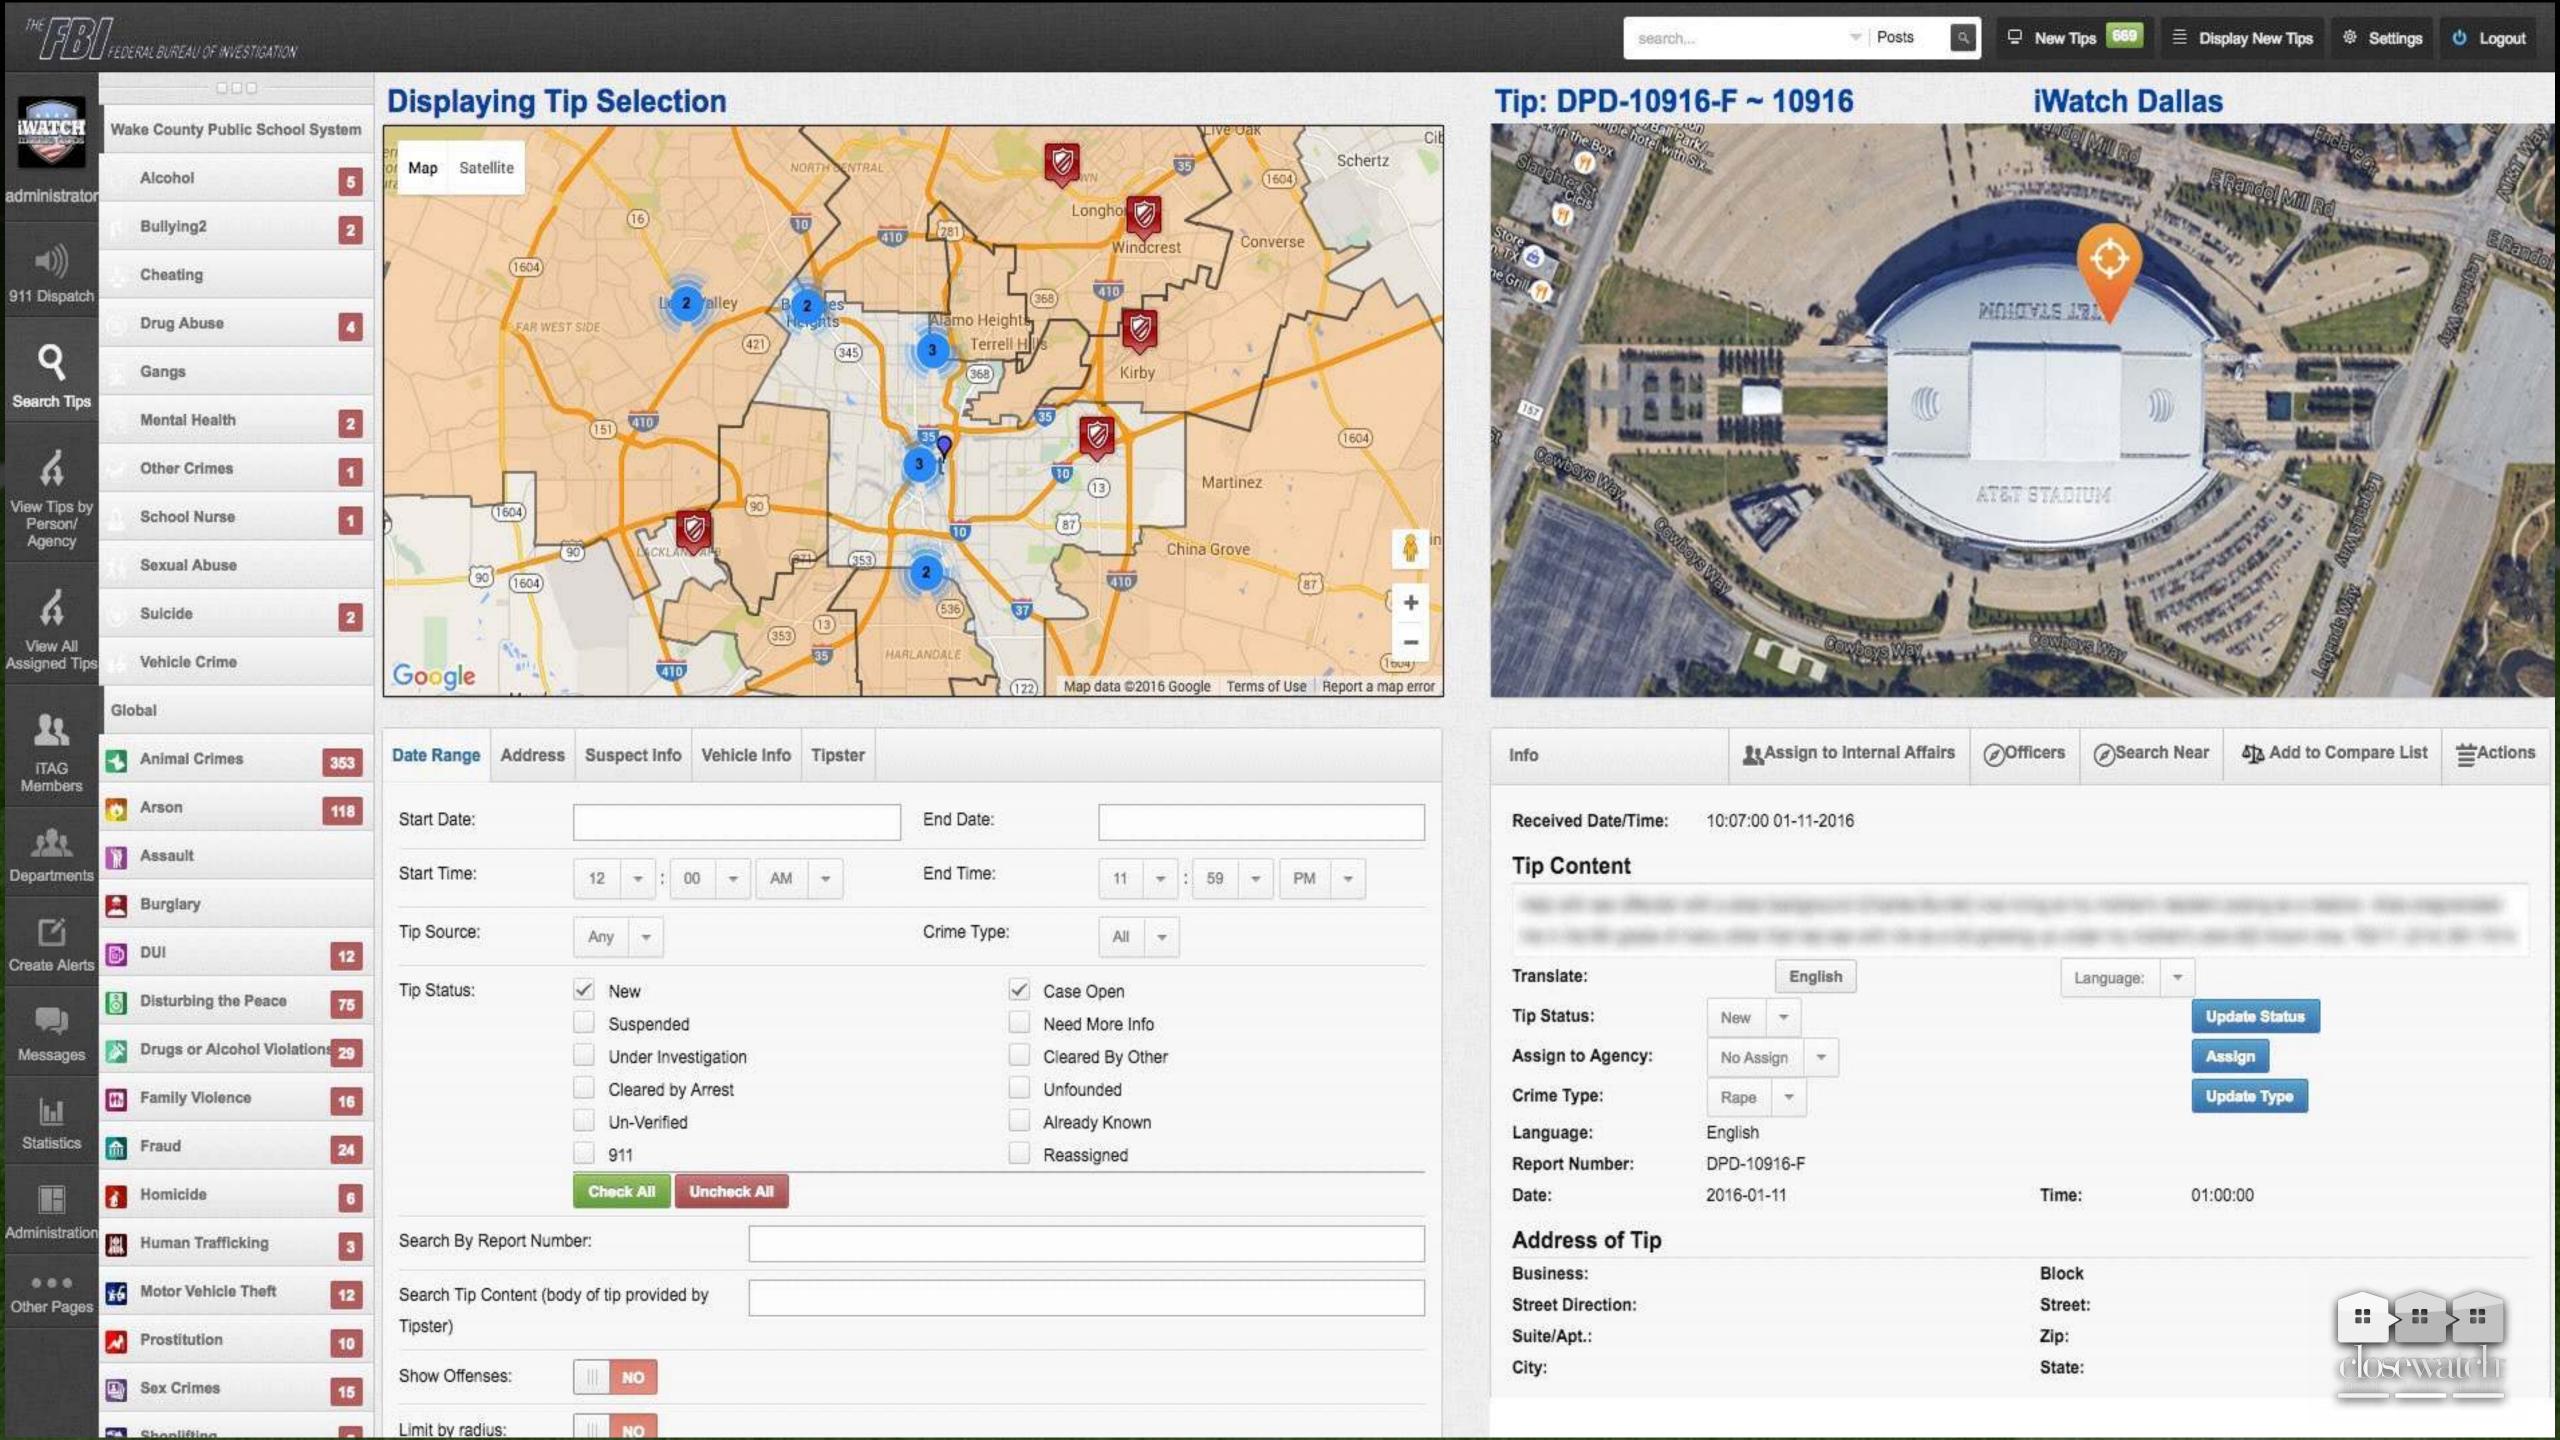

iPredict provides a map based interface to permit the administrator to view tips based upon location and to assign the tip either to the Admin agency, or to another agency partner.

KEY FEATURES: iPredict provides a mapping of tips based upon individual and to see the status of tips assigned to that individual and the disposition of tips (active, under investigation, closed by arrest, closed by other, need more information, already known, unverified, unfounded, nuisance, other).

# PRECIFIED DASHBOARD

iPredict provides a map based interface to permit the administrator to view tips based upon location and to assign the tip either to the Admin agency, or to another agency partner.

KEY FEATURES: iPredict provides a mapping of tips based upon individual and to see the status of tips assigned to that individual and the disposition of tips (active, under investigation, closed by arrest, closed by other, need more information, already known, unverified, unfounded, nuisance, other).

Tips are mapped to show location of prior tips, the location of patrol areas, and the presence of Law Enforcement.

Tips are mapped to show aerial view, street view and map view.

Individual or multiple tips can be displayed from queries about the tipster, location suspect data, vehicle data or other. Tips can be submitted with audio, video, photos, or text. Tips can be assigned to persons or groups and can be compared.