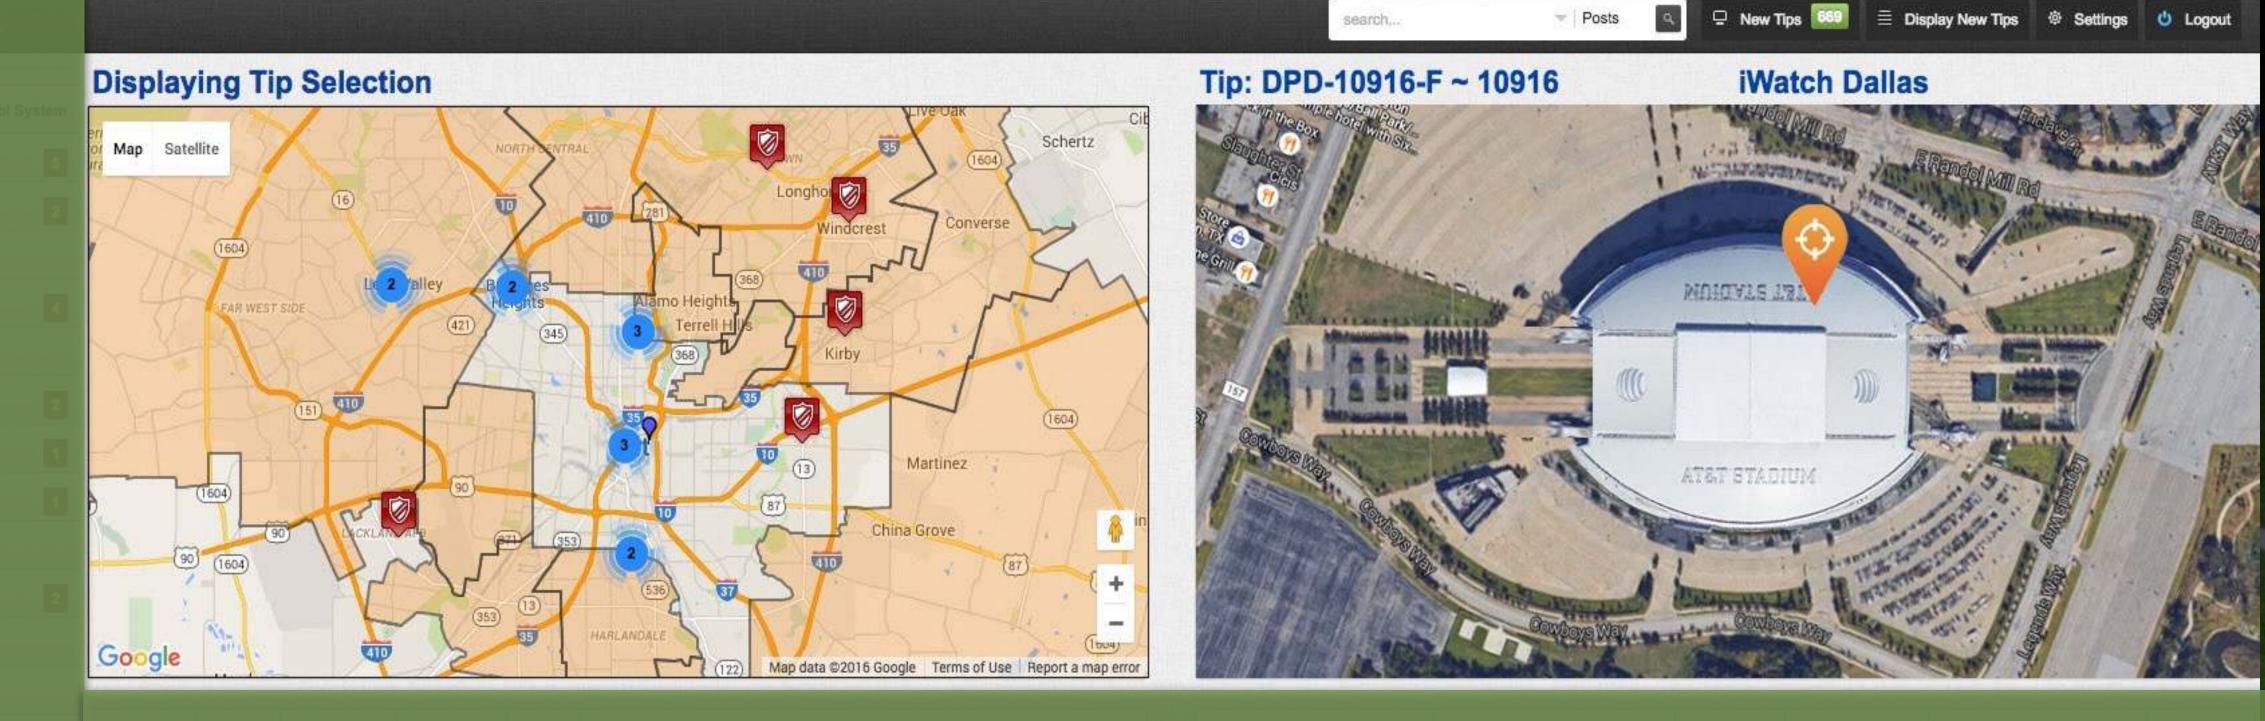

iPredict provides a map based interface to permit the administrator to view tips based upon location and to assign the tip either to the Admin agency, or to another agency partner.

KEY FEATURES: iPredict provides a mapping of tips based upon individual and to see the status of tips assigned to that individual and the disposition of tips (active, under investigation, closed by arrest, closed by other, need more information, already known, unverified, unfounded, nuisance, other).

# PRECIFIED DASHBOARD

iPredict provides a map based interface to permit the administrator to view tips based upon location and to assign the tip either to the Admin agency, or to another agency partner.

Tips are mapped to show location of prior tips, the location of patrol areas, and the presence of Law Enforcement.

Tips are mapped to show aerial view, street view and map view.

Individual or multiple tips can be displayed from queries about the tipster, location suspect data, vehicle data or other. Tips can be submitted with audio, video, photos, or text. Tips can be assigned to persons or groups and can be compared.