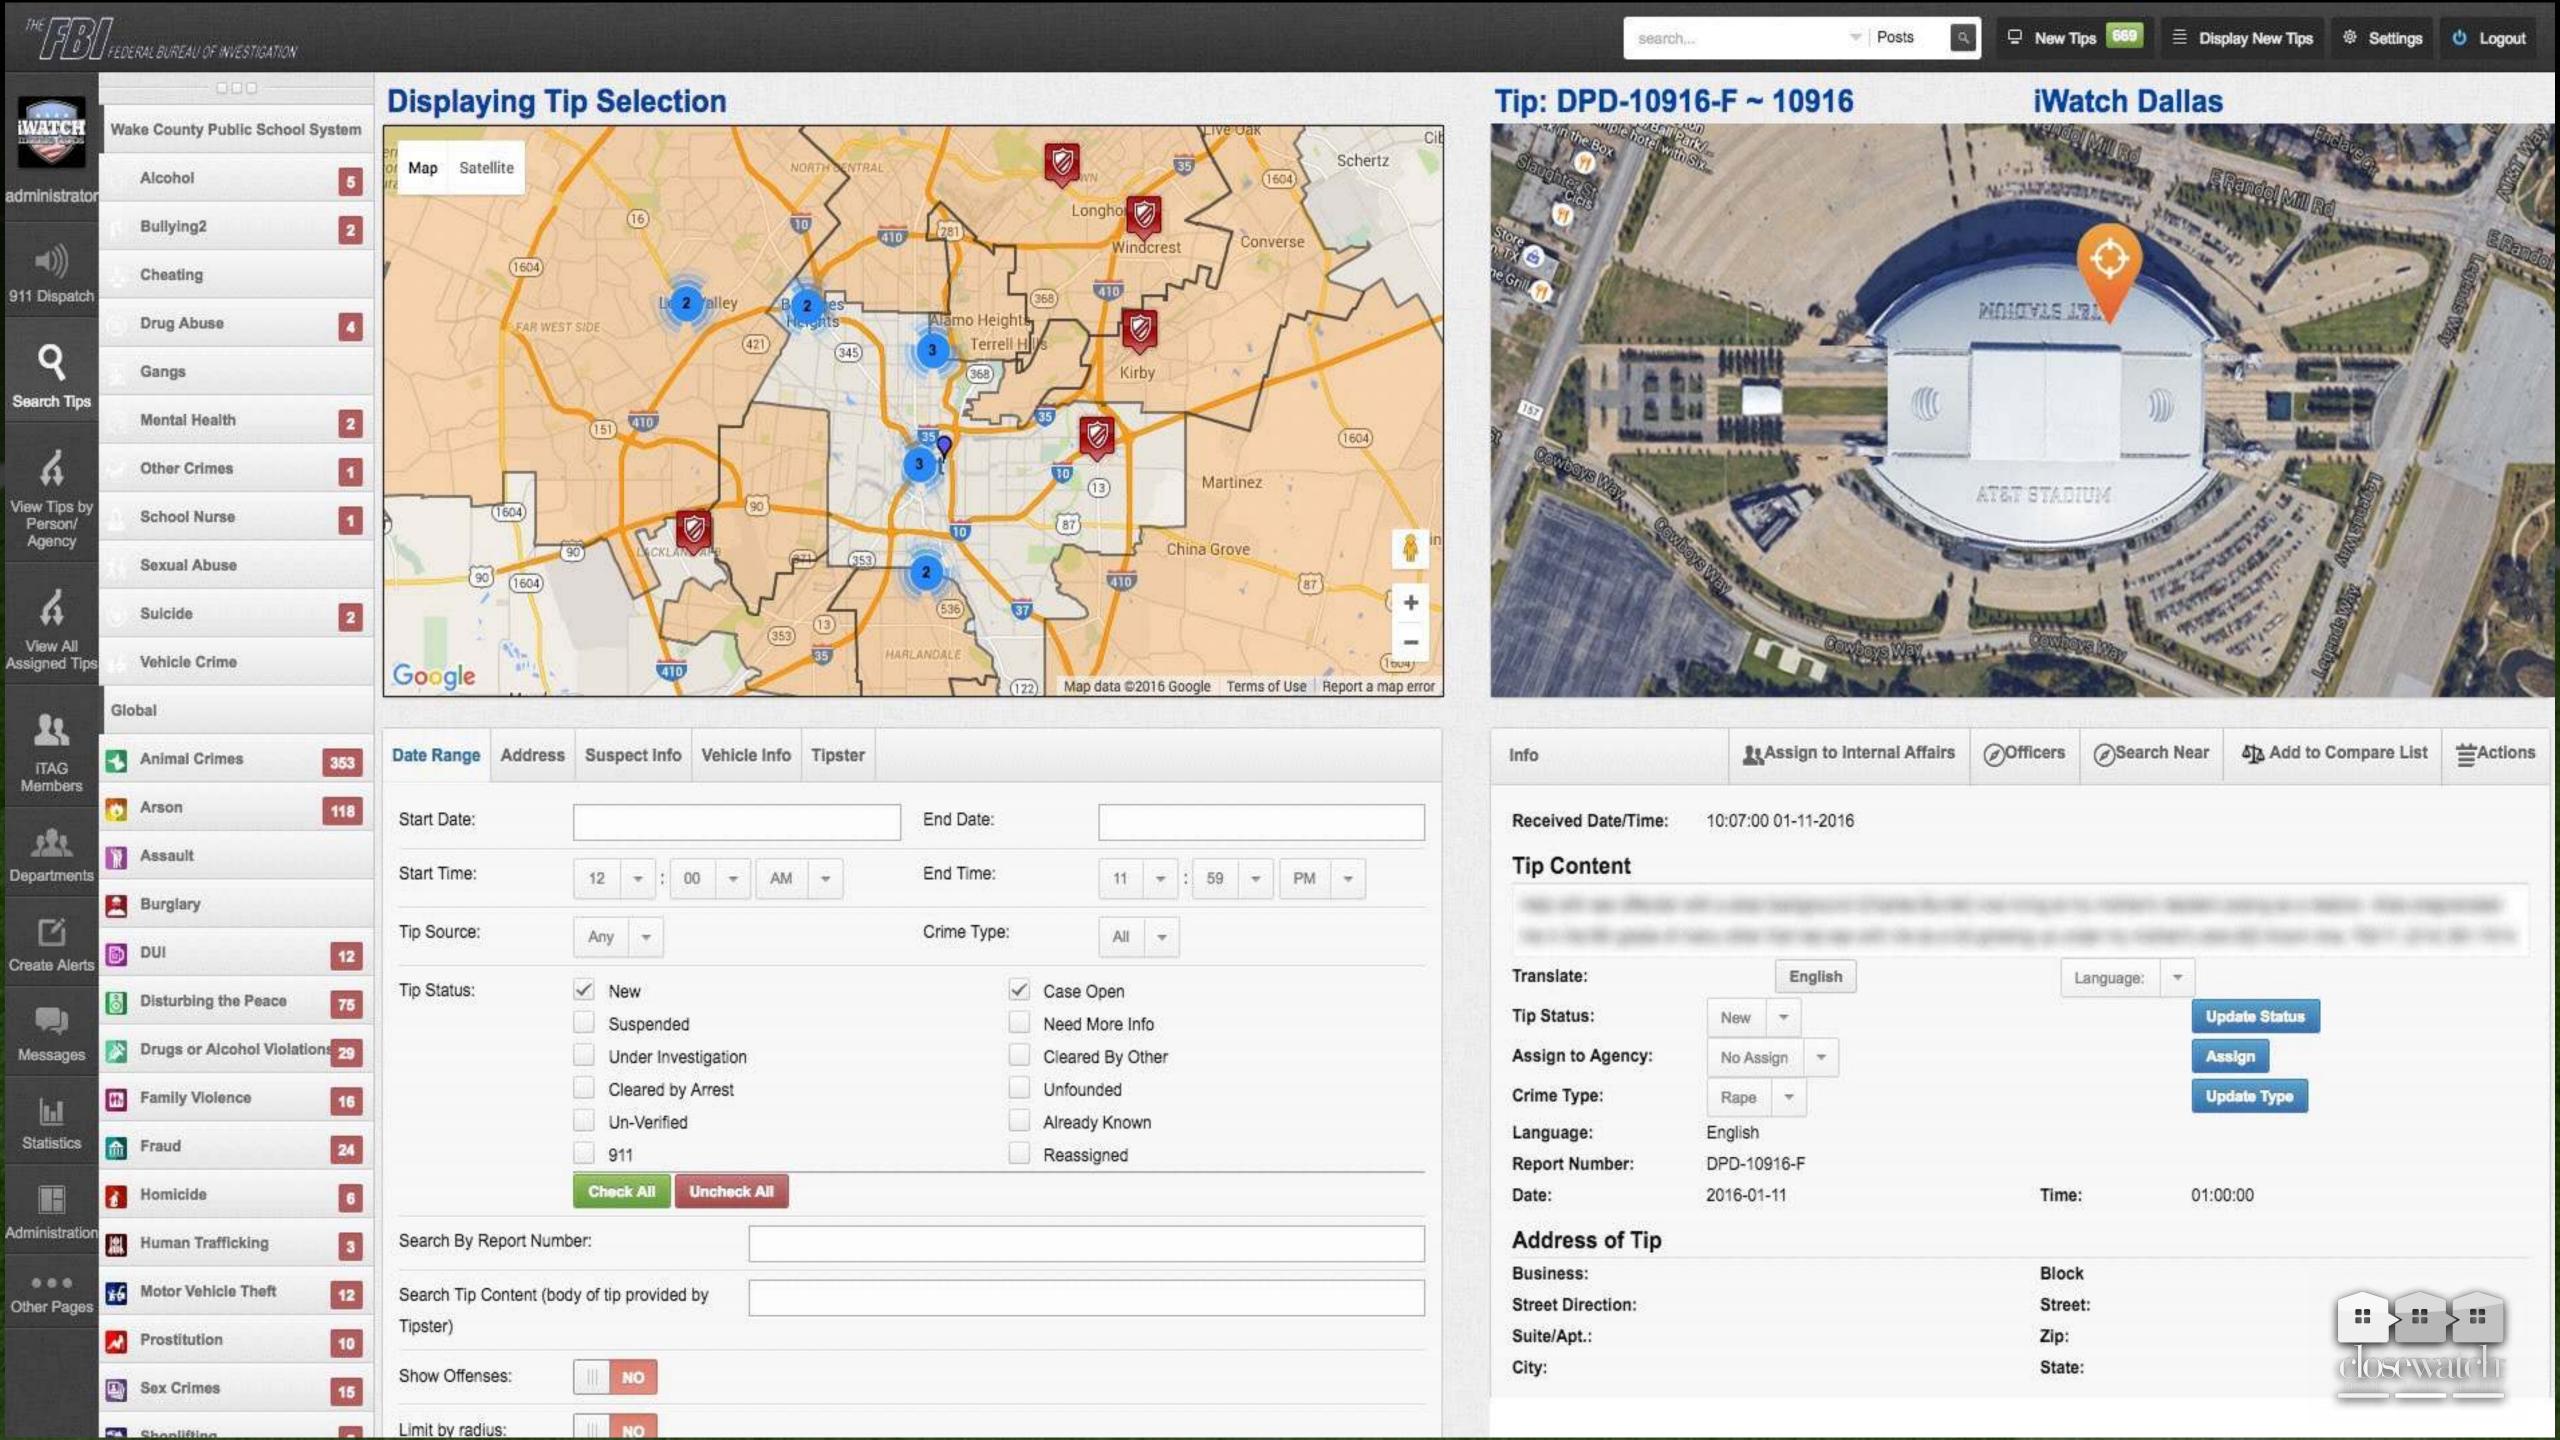

iPredict provides a map based interface to permit the administrator to view tips based upon location and to assign the tip either to the Admin agency, or to another agency partner.

KEY FEATURES: iPredict provides a mapping of tips based upon individual and to see the status of tips assigned to that individual and the disposition of tips (active, under investigation, closed by arrest, closed by other, need more information, already known, unverified, unfounded, nuisance, other).

# PRECIFIED DASHBOARD

iPredict provides a map based interface to permit the administrator to view tips based upon location and to assign the tip either to the Admin agency, or to another agency partner.

KEY FEATURES: iPredict provides a mapping of tips based upon individual and to see the status of tips assigned to that individual and the disposition of tips (active, under investigation, closed by arrest, closed by other, need more information, already known, unverified, unfounded, nuisance, other).

Tips are mapped to show location of prior tips, the location of patrol areas, and the presence of Law Enforcement.

Tips are mapped to show aerial view, street view and map view.

Individual or multiple tips can be displayed from queries about the tipster, location suspect data, vehicle data or other. Tips can be submitted with audio, video, photos, or text. Tips can be assigned to persons or groups and can be compared.

| Date Range Address                                     | Suspect Info                                                                     | Vehicle Info | Tipster                                                                           | W W W W W   |  |  | 11  |   | W W  | 11 11 |  |    | 11 11 | 11 11 | М |
|--------------------------------------------------------|----------------------------------------------------------------------------------|--------------|-----------------------------------------------------------------------------------|-------------|--|--|-----|---|------|-------|--|----|-------|-------|---|
| Start Date:                                            |                                                                                  |              |                                                                                   | End Date:   |  |  |     |   |      |       |  |    |       |       |   |
| Start Time:                                            | 12 + : 00                                                                        | ▼ AM         | *                                                                                 | End Time:   |  |  | 11  | ÷ | : 59 | ) =   |  | PM | ¥     |       |   |
| Tip Source:                                            | Any 🔻                                                                            |              |                                                                                   | Crime Type: |  |  | All | 7 |      |       |  |    |       |       |   |
| Tip Status:                                            | ✓ New Suspended Under Investi Cleared by A Un-Verified 911 Check All Un-Verified |              | Case Open  Need More Info  Cleared By Other  Unfounded  Already Known  Reassigned |             |  |  |     |   |      |       |  |    |       |       |   |
| Search By Report Numb Search Tip Content (boo Tipster) |                                                                                  | у [          |                                                                                   |             |  |  |     |   |      |       |  |    |       |       |   |
| Show Offenses:                                         | NO NO                                                                            |              |                                                                                   |             |  |  |     |   |      |       |  |    |       |       |   |

| Info £tA            |          |      | gn to  | Internal Affairs | Officers Search Nea |            |      | 4 <u>↑</u> Add to Compare List |           |
|---------------------|----------|------|--------|------------------|---------------------|------------|------|--------------------------------|-----------|
| Received Date/Time: | 10:07:00 | 01-  | 11-20  | 016              |                     |            |      |                                |           |
| Tip Content         |          |      |        |                  |                     |            |      |                                |           |
|                     |          |      |        |                  |                     |            |      |                                |           |
| Translate:          |          | E    | inglis | h                |                     | Language:  | ÷    |                                |           |
| Tip Status:         | New      |      |        |                  |                     | Languago.  |      | odate Status                   |           |
| Assign to Agency:   | No Ass   | ign  | -      |                  |                     |            | 50   | ssign                          |           |
| Crime Type:         | Rape     | -    |        | -                |                     |            | Up   | odate Type                     |           |
| Language:           | English  |      |        |                  |                     |            | -    | •                              |           |
| Report Number:      | DPD-109  | 916- | F      |                  |                     |            |      |                                |           |
| Date:               | 2016-01  | -11  |        |                  | Time                | ı:         | 01:0 | 00:00                          |           |
| Address of Tip      |          |      |        |                  |                     |            |      |                                |           |
| Business:           |          |      |        |                  | Bloc                | k          |      |                                |           |
| Street Direction:   |          |      |        |                  | Stre                | et:        |      | <b>: : :</b>                   |           |
| Suite/Apt.:         |          |      |        |                  | Zip:                |            |      |                                |           |
| City:               |          |      |        |                  | State               | <b>:</b> : |      | closew                         | atch      |
|                     |          |      |        |                  |                     |            |      | FIGURE LAINE                   | SECONITI. |