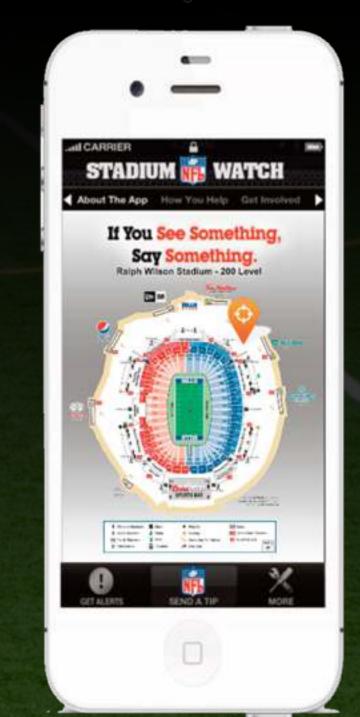

#### MAPPED DATA

As tips are received they are mapped to reveal location inside and outside of the stadium

#3 If user has not selected a team from the participating iWatch Partners, a menu of teams is displayed. (there is text box not shown that describes the selection process)

#4 User selects a school to send the tip, and a list of crime types is displayed.